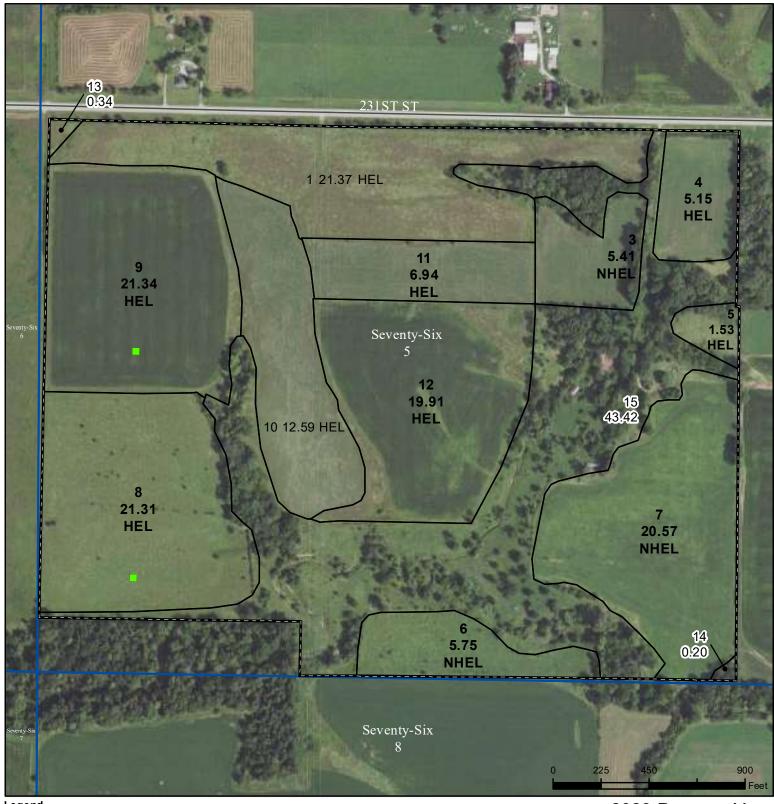

## **Muscatine County, Iowa**

Legend

Non-Cropland CRP lowa PLSS
Cropland Tract Boundary lowa Roads

Wetland Determination

2023 Program Year

Map Created May 08, 2023

Farm **2365** Tract **432** 

Restricted Use

Tract Cropland Total: 141.87 acres

Exempt from Conservation

United States Department of Agriculture (USDA) Farm Service Agency (FSA) maps are for FSA Program administration only. This map does not represent a legal survey or reflect actual ownership; rather it depicts the information provided directly from the producer and/or National Agricultural Imagery Program (NAIP) imagery. The producer accepts the data 'as is' and assumes all risks associated with its use. USDA-FSA assumes no responsibility for actual or consequential damage incurred as a result of any user's reliance on this data outside FSA Programs. Wetland identifiers do not represent the size, shape, or specific determination of the area. Refer to your original determination (CPA-026 and attached maps) for exact boundaries and determinations or contact USDA Natural Resources Conservation Service (NRCS).